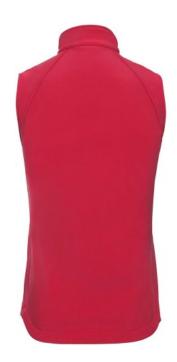

### **RUSSELL WOMEN'S SOFT SHELL GILET**

## **Specification**

Russell vest Softshell Material 8% elastin (3 layers softshel material), 92% polyester, 340g. High resistance to wind and rain. Three coats of softshell material, Outer layer of smooth, woven layer of softshel fabric and polar layer for warmth and comfort. Two side pockets and a breast pocket, cibzar. Machine wash up to 0C, low temperature dryer without softener Packing 1 / card 25