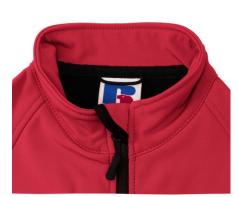

## **Specification**

Russell vest Softshell Material 8% elastin (3 layers softshel material), 92% polyester, 340g. High resistance to wind and rain. Three coats of softshell material, Outer layer of smooth, woven layer of softshel fabric and polar layer for warmth and comfort. Two side pockets and a breast pocket, cibzar. Machine wash up to 0C, low temperature dryer without softener Packing 1 / card 25