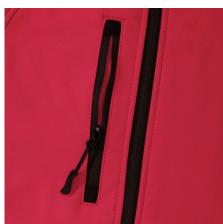

## **Specification**

Russell vest Softshell Material 8% elastin (3 layers softshel material), 92% polyester, 340g. High resistance to wind and rain. Three coats of softshell material, Outer layer of smooth, woven layer of softshel fabric and polar layer for warmth and comfort. Two side pockets and a breast pocket, cibzar. Machine wash up to 0C, low temperature dryer without softener Packing 1 / card 25