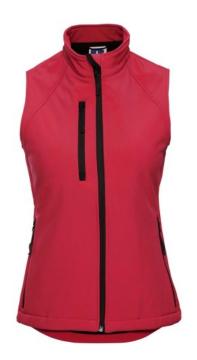

### **RUSSELL WOMEN'S SOFT SHELL GILET**

## **Specification**

Russell vest Softshell Material 8% elastin (3 layers softshel material), 92% polyester, 340g. High resistance to wind and rain. Three coats of softshell material, Outer layer of smooth, woven layer of softshel fabric and polar layer for warmth and comfort. Two side pockets and a breast pocket, cibzar. Machine wash up to 0C, low temperature dryer without softener Packing 1 / card 25